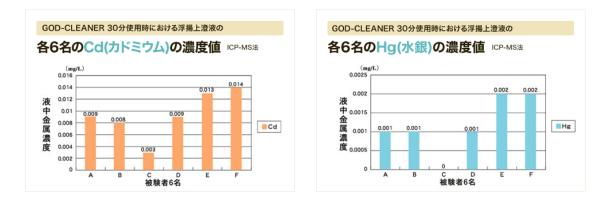

#### (Density of **Cd** level of six people) (Density of **Hg** level of six people)

# [Notable point]

 $\bigstar$ Among six people, it is Mrs. **C** has few discharge levels of all heav y metal. The reason says that I paid attention to the eating habits during many y ears.