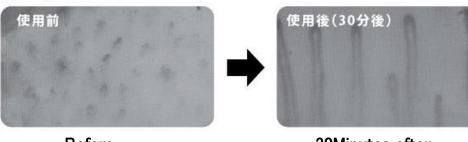

# 3. The data by the various measuring equipment [Microscope observation for Blood Circulation]]

In case of a particularly allergic symptom, Body fluid is muddy, and capillary does not look like the following photograph.

However, you come to see capillary clearly after Detox in 30 minutes.

Before

30Minutes after