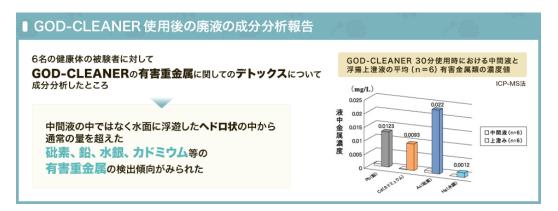

#### ○ 有害重金属デトックス成分分析結果

# Harmful heavy metal Detox ingredient analysis

# [The Report of Ingredient analysis of the Detox-waste fluid]

Harmful heavy metal (%) beyond the quantity was usually detected by the sludge-formed float which floated on the surface of the water.

(\*) Arsenic, lead, mercury, cadmium