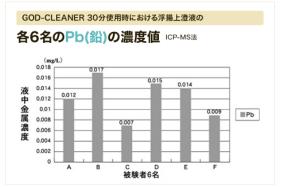

#### (Density of **Pb** level of six people)

# [Notable point]

 $\bigstar$ Among six people, it is Mrs. **C** has few discharge levels of all heav y metal. The reason says that I paid attention to the eating habits during many y ears.